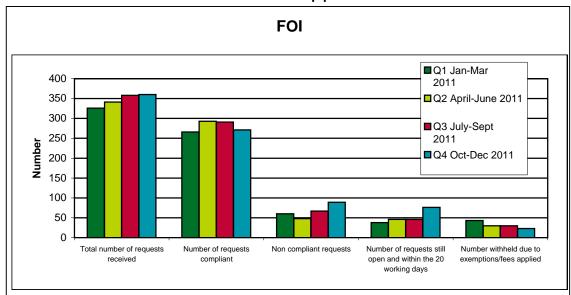

## Appendix A - Standards and Ethics Indicators 2011

360 FOI requests were received between Oct-Dec (Quarter 4)

Of the 360 requests received in Q4 271 were compliant and 89 non compliant and 23 were withheld due to exemptions fees supplied (4 partial disclosure and 19 fully exempt).

Appendix B details requests where information was withheld due to exemptions/fees applied and overdue requests that are still open

| Number of Disciplinary              |                    |                        |                      |                    |
|-------------------------------------|--------------------|------------------------|----------------------|--------------------|
|                                     | Q1 Jan-Mar<br>2011 | Q2 April-<br>June 2011 | Q3 July-Sept<br>2011 | Q4 Oct-Dec<br>2011 |
| Breaches of Member Officer Protocol | 0                  | 0                      | 0                    | 0                  |
| Fraud                               | 0                  | 0                      | 0                    | 0                  |