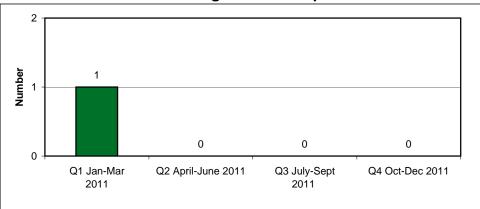

Quarter 1 - one incident relating to the Youth Offending Service

Quarter 2 - None

Quarter 3 - None

Quarter 4 - None