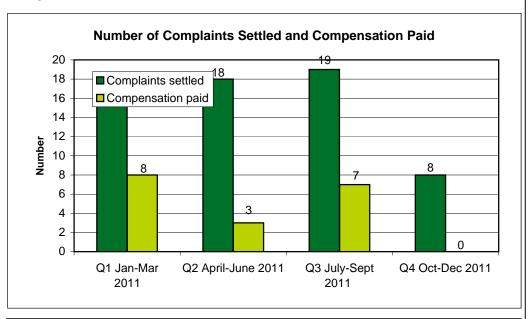

## **Ombudsmen Complaints**

10 cases were reported during Q4

Ombudsman maladministration cases - there were no maladministration reports issued aainst the Council