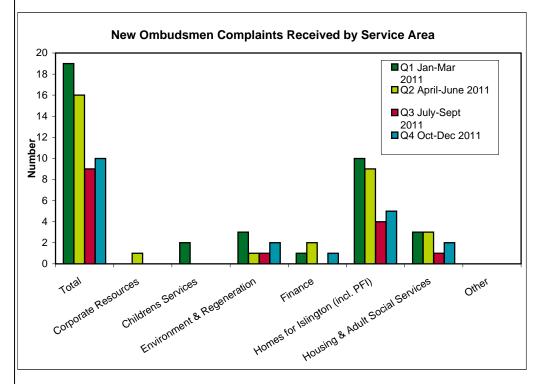

## **Ombudsmen Complaints**

10 cases were reported during Q4

Ombudsman maladministration cases - there were no maladministration reports issued aainst the Council