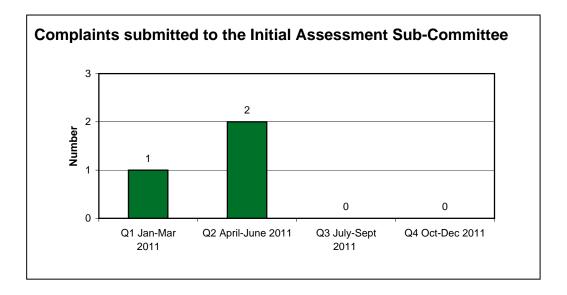

|                                                                   |                                                                 |                                                                                                                                                 |                                                                                                                                  | l                  |                |  |
|-------------------------------------------------------------------|-----------------------------------------------------------------|-------------------------------------------------------------------------------------------------------------------------------------------------|----------------------------------------------------------------------------------------------------------------------------------|--------------------|----------------|--|
|                                                                   |                                                                 | Q1 Jan-Mar                                                                                                                                      | Q2 April-June                                                                                                                    | Q3 July-Sept       | Q4 Oct-Dec     |  |
| 2011                                                              |                                                                 | 2011                                                                                                                                            | 2011                                                                                                                             | 2011               | 2011           |  |
| District Audit Public Interest Reports                            |                                                                 | 0                                                                                                                                               | 0                                                                                                                                | 0                  | 0              |  |
| District Addit Fabric Interest Reports                            |                                                                 | 0                                                                                                                                               | 0                                                                                                                                | 0                  | 0              |  |
| Objections to the Councils Accounts                               |                                                                 | 0                                                                                                                                               | 0                                                                                                                                | 0                  | 1              |  |
| Referrals to and investigations undertaken by the standards Board |                                                                 |                                                                                                                                                 |                                                                                                                                  |                    |                |  |
| for England                                                       |                                                                 | 0                                                                                                                                               | 0                                                                                                                                | 0                  |                |  |
| Complaints submitted to the Initial                               |                                                                 | Ü                                                                                                                                               |                                                                                                                                  |                    |                |  |
| Assessment Sub-Committee                                          |                                                                 | 1                                                                                                                                               | 2                                                                                                                                | 0                  | 0              |  |
| Number of Whistleblowing incidents reported                       |                                                                 | 1                                                                                                                                               | 0                                                                                                                                | 0                  | 0              |  |
| Number of challenges to                                           |                                                                 |                                                                                                                                                 | J                                                                                                                                | Ĭ                  |                |  |
| procurements                                                      |                                                                 | 0                                                                                                                                               | 0                                                                                                                                | 3                  |                |  |
| Disciplinary action relating to breaches of the Member/Officer    |                                                                 |                                                                                                                                                 |                                                                                                                                  |                    |                |  |
| Protocol                                                          |                                                                 | 0                                                                                                                                               | 0                                                                                                                                | 0                  | 0              |  |
| Disciplinary action relating to fraud                             |                                                                 | 0                                                                                                                                               | 0                                                                                                                                | 0                  | 0              |  |
| Freedom of Information Act                                        |                                                                 |                                                                                                                                                 |                                                                                                                                  | 0.50               |                |  |
| Indicators                                                        | Total number of requests received  Number of requests compliant | 326<br>266                                                                                                                                      | 341<br>293                                                                                                                       | 358<br>291         | 360<br>271     |  |
|                                                                   | Non compliant requests                                          | 60                                                                                                                                              | 48                                                                                                                               | 67                 | 89             |  |
|                                                                   | Number of requests still open and                               |                                                                                                                                                 |                                                                                                                                  |                    |                |  |
|                                                                   | within the 20 working days                                      | 38                                                                                                                                              | 46                                                                                                                               | 46                 | 76             |  |
|                                                                   | Number withheld due to exemptions/fees applied                  | 43                                                                                                                                              | 30                                                                                                                               | 30                 | 23             |  |
|                                                                   | - Coo oppinor                                                   |                                                                                                                                                 | 30                                                                                                                               | 30                 |                |  |
|                                                                   | Number of appeals made internally                               | 0                                                                                                                                               |                                                                                                                                  | 0                  |                |  |
|                                                                   | Number of appeals to FOI Commissioner                           | 0                                                                                                                                               |                                                                                                                                  | 0                  |                |  |
| Industrial Action taken or notified                               | Commissioner                                                    | 0                                                                                                                                               |                                                                                                                                  |                    | 707            |  |
|                                                                   |                                                                 | Q1 2011                                                                                                                                         | Q2 2011                                                                                                                          | Q3 2011            | Q4 2011        |  |
| Number of Employment Tribunals received                           | New cases                                                       | 6                                                                                                                                               | 5                                                                                                                                | 2                  | 2              |  |
| received                                                          | New cases                                                       | Number of outstanding cases is 9 (including 2 Hfl) plus 2                                                                                       |                                                                                                                                  |                    | <u>.</u>       |  |
|                                                                   |                                                                 |                                                                                                                                                 |                                                                                                                                  |                    |                |  |
|                                                                   |                                                                 |                                                                                                                                                 | appeals/reviews and 2 multiple claims - (Pensions 26 individual pension claims, 20 Equal Pay Homecarer claims). Includes 1 case  |                    |                |  |
|                                                                   | Outstanding cases                                               |                                                                                                                                                 |                                                                                                                                  |                    |                |  |
|                                                                   |                                                                 | lost with Remedy Hearing outstanding.                                                                                                           |                                                                                                                                  |                    |                |  |
|                                                                   |                                                                 |                                                                                                                                                 |                                                                                                                                  |                    |                |  |
|                                                                   |                                                                 |                                                                                                                                                 |                                                                                                                                  |                    |                |  |
|                                                                   |                                                                 | Number of cases disposed of is 5 (4 won or withdrawn by Claimant, 1 settled)  Number of cases disposed of this period last year was 7 (4 won, 3 |                                                                                                                                  |                    |                |  |
|                                                                   | Disposed of cases                                               |                                                                                                                                                 |                                                                                                                                  |                    |                |  |
|                                                                   | 1,                                                              |                                                                                                                                                 |                                                                                                                                  |                    |                |  |
|                                                                   |                                                                 | settled)                                                                                                                                        | or cases disposed of this period last year was 7 (4 worl, 6                                                                      |                    |                |  |
|                                                                   |                                                                 |                                                                                                                                                 | of the 3 cases brought against the Council this quarter, there was                                                               |                    |                |  |
|                                                                   |                                                                 | Of the 3 cases bro                                                                                                                              |                                                                                                                                  |                    |                |  |
|                                                                   | Types of cases received                                         | 1 for wages/redur                                                                                                                               | for wages/redundancy, 1 for unfair dismissal, sex discrimination and disability discrimination, and 1 for sex discrimination and |                    |                |  |
|                                                                   | Types of cases received                                         |                                                                                                                                                 |                                                                                                                                  |                    |                |  |
|                                                                   |                                                                 | victimisation.                                                                                                                                  | 1.                                                                                                                               |                    |                |  |
|                                                                   |                                                                 |                                                                                                                                                 |                                                                                                                                  |                    |                |  |
| Number of New Ombudsmen complaints received                       | Total                                                           | 19                                                                                                                                              | 16                                                                                                                               | 9                  | 10             |  |
| complaints received                                               | Corporate Resources                                             | 0                                                                                                                                               | 16                                                                                                                               | 0                  | 0              |  |
|                                                                   | Childrens Services                                              | 2                                                                                                                                               | 0                                                                                                                                | 0                  | Ů              |  |
|                                                                   | Environment & Regeneration                                      | 3                                                                                                                                               | 1                                                                                                                                | 1                  | 2              |  |
|                                                                   | Finance Homes for Islington (incl. PFI)                         | 1 10                                                                                                                                            | 2                                                                                                                                | 0                  | 1              |  |
|                                                                   | Housing & Adult Social Services                                 | 3                                                                                                                                               | 3                                                                                                                                | 1                  | 2              |  |
|                                                                   | Other                                                           | 0                                                                                                                                               | 0                                                                                                                                | 0                  | 0              |  |
| Number of Ombudsmen complaints                                    | Complaints settled                                              |                                                                                                                                                 |                                                                                                                                  |                    |                |  |
| settled                                                           | Complaints settled                                              | 17                                                                                                                                              | 18                                                                                                                               | 19                 | 8              |  |
|                                                                   | Total no. where compensation paid                               |                                                                                                                                                 | 3                                                                                                                                | 7                  | 0              |  |
|                                                                   | Corporate Resources                                             | 0                                                                                                                                               |                                                                                                                                  |                    |                |  |
|                                                                   | Childrens Services Environment & Regeneration                   | 1<br>5                                                                                                                                          | 9                                                                                                                                |                    | 0              |  |
|                                                                   | Finance                                                         | 0                                                                                                                                               |                                                                                                                                  |                    | 2              |  |
|                                                                   | Homes for Islington (incl. PFI)                                 | 8                                                                                                                                               | 5                                                                                                                                | 17                 | 4              |  |
|                                                                   | Housing & Adult Social Services                                 | 3                                                                                                                                               |                                                                                                                                  |                    |                |  |
|                                                                   | Other                                                           | There were no                                                                                                                                   | There were no                                                                                                                    | 0<br>There were no | There were no  |  |
|                                                                   |                                                                 | maladministra-                                                                                                                                  | maladministra-                                                                                                                   | maladministra-     | maladministrat |  |
|                                                                   |                                                                 | tion reports                                                                                                                                    | tion reports                                                                                                                     | tion reports       | ion reports    |  |
| Ombudsman maladministration                                       |                                                                 | issued against                                                                                                                                  | issued against                                                                                                                   | issued against     |                |  |
|                                                                   |                                                                 | the Council                                                                                                                                     | the Council                                                                                                                      | the Council        | the Council    |  |
|                                                                   |                                                                 | during Q1                                                                                                                                       | during Q2                                                                                                                        | during Q3          | during Q4      |  |
|                                                                   |                                                                 |                                                                                                                                                 |                                                                                                                                  |                    |                |  |
|                                                                   |                                                                 |                                                                                                                                                 |                                                                                                                                  |                    |                |  |