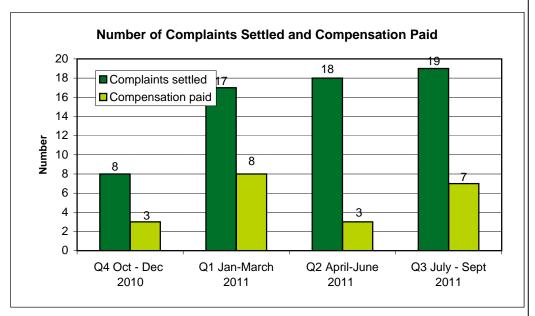

als New Cases 7 6 5 4 3 2 1 Q4 2010 Q1 2011 Q2 2011 Q3 2011

**Quarter 3 -** Number of outstanding cases is 9 (including 4 Hfl) and 2 multiple claims - (Pensions 26 individual pension claims, 20 Equal Pay Homecarers Claims). 17 outstanding cases and 2 multiple claims for same period last year.





**Quarter 4** - one incident related to alleged failure to following whistleblowing policy - not upheld; one incident related to allegations concerning waste management - not upheld; one incident related to allegation of bullying - being investigated.

Quarter 1 - one incident relating to the Youth Offending Service

Quarter 2 - None

Quarter 3 - None

## **Ombudsmen Complaints**



Ombudsman maladministration cases - There were no maladministration reports issued against the Council during Q3







## Industrial Action No Industrial Action was taken or notified during 2010;