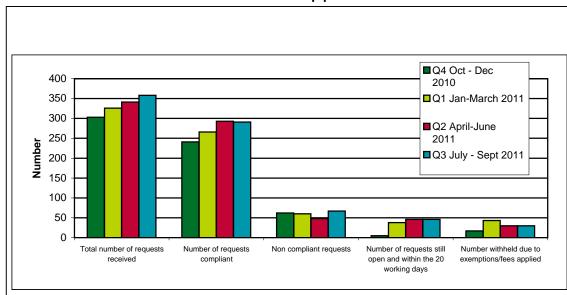

## Appendix A - Standards and Ethics Indicators 2011

358 FOI requests were received between July to September (Quarter 3). Of the 358 requests received in Q3 291 were compliant and 67 non compliant and 30 were withheld due to exemptions fees supplied (6 partial disclosure and 24 fully exempt).

In Q3 there were 46 requests still open and within 20 days;

Appendix B details requests where information was withheld due to exemptions/fees applied and overdue requests that are still open.

| Number of Disciplinary action cases relating to: |              |            |               |           |
|--------------------------------------------------|--------------|------------|---------------|-----------|
|                                                  | Q4 Oct - Dec | Q1 Jan-    | Q2 April-June | Q3 July - |
|                                                  | 2010         | March 2011 | 2011          | Sept 2011 |
| Breaches of Member<br>Officer Protocol           | 0            | 0          | 0             | 0         |
| Fraud                                            | 0            | 0          | 0             | 0         |