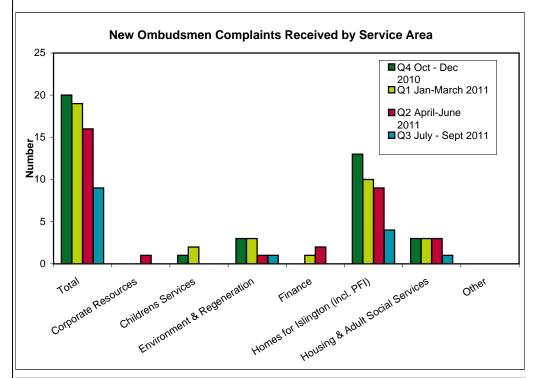

## **Ombudsmen Complaints**

Ombudsman maladministration cases - There were no maladministration reports issued against the Council during Q3