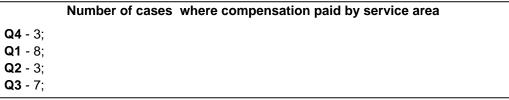

## Appendix A - Standards and Ethics Indicators 2011

358 FOI requests were received between July to September (Quarter 3). Of the 358 requests received in Q3 291 were compliant and 67 non compliant and 30 were withheld due to exemptions fees supplied (6 partial disclosure and 24 fully exempt).

In Q3 there were 46 requests still open and within 20 days;

Appendix B details requests where information was withheld due to exemptions/fees applied and overdue requests that are still open.

| Number of Disciplinary action cases relating to: |              |            |               |           |
|--------------------------------------------------|--------------|------------|---------------|-----------|
|                                                  | Q4 Oct - Dec | Q1 Jan-    | Q2 April-June | Q3 July - |
|                                                  | 2010         | March 2011 | 2011          | Sept 2011 |
| Breaches of Member<br>Officer Protocol           | 0            | 0          | 0             | 0         |
| Fraud                                            | 0            | 0          | 0             | 0         |