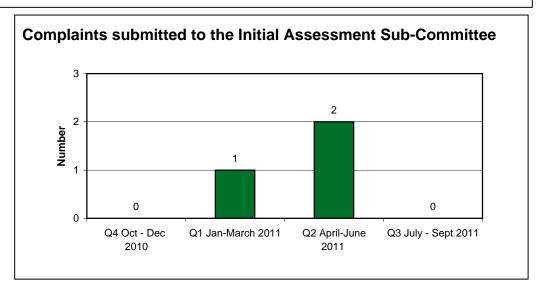

## **Ombudsmen Complaints**

Ombudsman maladministration cases - There were no maladministration reports issued against the Council during Q3