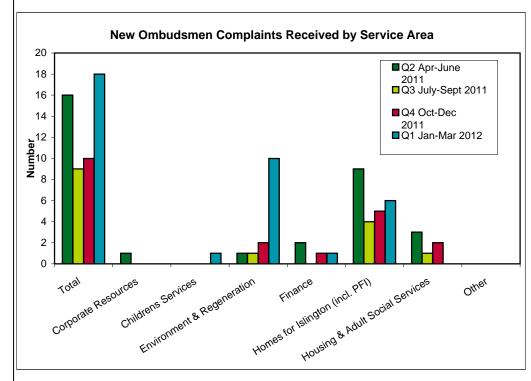

When the scorecard has been updated it can be converted to pdf

Change these date: automatically on all from number of em cases) which have

|                                                                   |                                                                 |                                                                                                                                                                                                                                                                                                          |                                                                                               | l                                                                                             |                                                                                              |  |  |
|-------------------------------------------------------------------|-----------------------------------------------------------------|----------------------------------------------------------------------------------------------------------------------------------------------------------------------------------------------------------------------------------------------------------------------------------------------------------|-----------------------------------------------------------------------------------------------|-----------------------------------------------------------------------------------------------|----------------------------------------------------------------------------------------------|--|--|
| 2012                                                              |                                                                 | Q2 Apr-June<br>2011                                                                                                                                                                                                                                                                                      | Q3 July-Sept<br>2011                                                                          | Q4 Oct-Dec<br>2011                                                                            | Q1 Jan-Mar<br>2012                                                                           |  |  |
| District Audit Public Interest Reports                            |                                                                 | 0                                                                                                                                                                                                                                                                                                        |                                                                                               |                                                                                               | 0                                                                                            |  |  |
| Objections to the Councils Accounts                               |                                                                 | 0                                                                                                                                                                                                                                                                                                        |                                                                                               |                                                                                               | 0                                                                                            |  |  |
| Referrals to and investigations undertaken by the standards Board |                                                                 |                                                                                                                                                                                                                                                                                                          | <u> </u>                                                                                      |                                                                                               | Ŭ                                                                                            |  |  |
| for England Complaints submitted to the Initial                   |                                                                 | 0                                                                                                                                                                                                                                                                                                        | 0                                                                                             | 0                                                                                             |                                                                                              |  |  |
| Assessment Sub-Committee  Number of Whistleblowing incidents      |                                                                 | 1                                                                                                                                                                                                                                                                                                        | 2                                                                                             | 0                                                                                             | 0                                                                                            |  |  |
| reported Number of challenges to                                  |                                                                 | 1                                                                                                                                                                                                                                                                                                        | 0                                                                                             | 0                                                                                             | 1                                                                                            |  |  |
| procurements Disciplinary action relating to                      |                                                                 | 0                                                                                                                                                                                                                                                                                                        | 0                                                                                             | 3                                                                                             | 2                                                                                            |  |  |
| breaches of the Member/Officer<br>Protocol                        |                                                                 | 0                                                                                                                                                                                                                                                                                                        | 0                                                                                             | 0                                                                                             | 0                                                                                            |  |  |
| Disciplinary action relating to fraud                             |                                                                 | 0                                                                                                                                                                                                                                                                                                        | 0                                                                                             | 0                                                                                             | 0                                                                                            |  |  |
| Freedom of Information Act                                        |                                                                 |                                                                                                                                                                                                                                                                                                          |                                                                                               |                                                                                               |                                                                                              |  |  |
| Indicators                                                        | Total number of requests received                               | 326                                                                                                                                                                                                                                                                                                      | 341                                                                                           | 358                                                                                           | 418                                                                                          |  |  |
|                                                                   | Number of requests compliant                                    | 266                                                                                                                                                                                                                                                                                                      | 293                                                                                           | 291                                                                                           | 336                                                                                          |  |  |
|                                                                   | Non compliant requests                                          | 60                                                                                                                                                                                                                                                                                                       | 48                                                                                            | 67                                                                                            | 82                                                                                           |  |  |
|                                                                   | Number of requests still open and within the 20 working days    | 38                                                                                                                                                                                                                                                                                                       | 46                                                                                            | 46                                                                                            | 32                                                                                           |  |  |
|                                                                   | Number withheld due to exemptions/fees applied                  | 43                                                                                                                                                                                                                                                                                                       | 30                                                                                            | 30                                                                                            | 28                                                                                           |  |  |
|                                                                   | Number of appeals made internally                               | 0                                                                                                                                                                                                                                                                                                        |                                                                                               | 0                                                                                             | 0                                                                                            |  |  |
|                                                                   | Number of appeals to FOI                                        | 0                                                                                                                                                                                                                                                                                                        |                                                                                               | 0                                                                                             | 0                                                                                            |  |  |
| Industrial Action taken or notified                               | Commissioner                                                    | 0                                                                                                                                                                                                                                                                                                        |                                                                                               | 0                                                                                             | 0                                                                                            |  |  |
| Industrial Action taken or notified                               |                                                                 | Q2 2011                                                                                                                                                                                                                                                                                                  | Q3 2011                                                                                       | Q4 2011                                                                                       | Q1 2012                                                                                      |  |  |
| Number of Employment Tribunals                                    |                                                                 | Q2 2011                                                                                                                                                                                                                                                                                                  | Q3 2011                                                                                       | Q+ Z011                                                                                       | QT ZUTZ                                                                                      |  |  |
| received                                                          | New cases                                                       | 5                                                                                                                                                                                                                                                                                                        | 3                                                                                             | 3                                                                                             | 3                                                                                            |  |  |
|                                                                   | Outstanding cases                                               | Number of outstanding cases is 10 (including 2 Hfl) plus 3 appeals/reviews (1 HFl) and 2 multiple claims - (Pensions 26 individual pension claims, 20 Equal Pay Homecarer claims). 10 outstanding Includes 1 case lost with Remedy Hearing judgment outstanding and 1 case lost where LBI are appealing. |                                                                                               |                                                                                               |                                                                                              |  |  |
|                                                                   | Disposed of cases                                               | Review).                                                                                                                                                                                                                                                                                                 | umber of cases disposed of this period last year was 8 (4 won, 4                              |                                                                                               |                                                                                              |  |  |
|                                                                   | Types of cases received                                         | Of the 3 cases brought against the Council this quarter, 2 claimed unfair dismissal, 2 disability discrimination, 1 race discrimination and 1 protected victimisation.                                                                                                                                   |                                                                                               |                                                                                               |                                                                                              |  |  |
| Number of New Ombudsmen complaints received                       | Total                                                           | 16                                                                                                                                                                                                                                                                                                       | 9                                                                                             | 10                                                                                            | 10                                                                                           |  |  |
| complaints received                                               | Corporate Resources                                             | 16<br>1                                                                                                                                                                                                                                                                                                  | 0                                                                                             |                                                                                               | 18<br>0                                                                                      |  |  |
|                                                                   | Childrens Services                                              | 0                                                                                                                                                                                                                                                                                                        | 0                                                                                             | 0                                                                                             | 1                                                                                            |  |  |
|                                                                   | Environment & Regeneration                                      | 1                                                                                                                                                                                                                                                                                                        | 1                                                                                             | 2                                                                                             | 10                                                                                           |  |  |
|                                                                   | Finance                                                         | 2                                                                                                                                                                                                                                                                                                        | 0                                                                                             | 1                                                                                             | 1                                                                                            |  |  |
|                                                                   | Homes for Islington (incl. PFI) Housing & Adult Social Services | 9                                                                                                                                                                                                                                                                                                        | 4                                                                                             | 5                                                                                             | 6                                                                                            |  |  |
|                                                                   | Other                                                           | 0                                                                                                                                                                                                                                                                                                        | 0                                                                                             | 0                                                                                             | 0                                                                                            |  |  |
| Number of Ombudsmen complaints settled                            | Complaints settled                                              | 18                                                                                                                                                                                                                                                                                                       | 19                                                                                            |                                                                                               | 11                                                                                           |  |  |
|                                                                   | Total no. where compensation paid                               |                                                                                                                                                                                                                                                                                                          | 7                                                                                             | 0                                                                                             | 1                                                                                            |  |  |
|                                                                   | Corporate Resources                                             | 0                                                                                                                                                                                                                                                                                                        | 0                                                                                             |                                                                                               |                                                                                              |  |  |
|                                                                   | Childrens Services                                              | 1                                                                                                                                                                                                                                                                                                        | 1                                                                                             |                                                                                               | 0                                                                                            |  |  |
|                                                                   | Environment & Regeneration                                      | 5                                                                                                                                                                                                                                                                                                        | 9                                                                                             |                                                                                               | 6                                                                                            |  |  |
|                                                                   | Finance                                                         | 0                                                                                                                                                                                                                                                                                                        |                                                                                               |                                                                                               | 0                                                                                            |  |  |
|                                                                   | Homes for Islington (incl. PFI)                                 | 5                                                                                                                                                                                                                                                                                                        |                                                                                               | 4                                                                                             | 3                                                                                            |  |  |
|                                                                   | Housing & Adult Social Services                                 | 3                                                                                                                                                                                                                                                                                                        |                                                                                               |                                                                                               | 2                                                                                            |  |  |
|                                                                   | Other                                                           | 0                                                                                                                                                                                                                                                                                                        |                                                                                               |                                                                                               | 0                                                                                            |  |  |
| Ombudsman maladministration                                       |                                                                 | There were no<br>maladministra-<br>tion reports<br>issued against<br>the Council<br>during Q2                                                                                                                                                                                                            | There were no<br>maladministra-<br>tion reports<br>issued against<br>the Council<br>during Q3 | There were no<br>maladministra-<br>tion reports<br>issued against<br>the Council<br>during Q4 | There were no<br>maladministrat<br>ion reports<br>issued against<br>the Council<br>during Q1 |  |  |
| L                                                                 | 1                                                               | 1                                                                                                                                                                                                                                                                                                        | L                                                                                             | <u> </u>                                                                                      |                                                                                              |  |  |