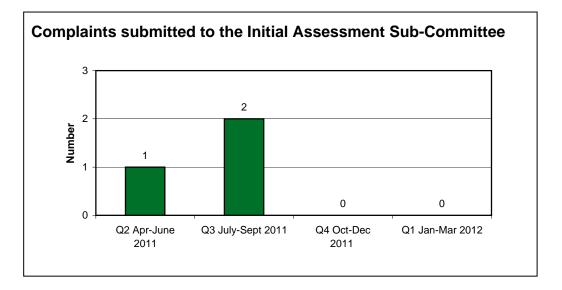

When the scorecard has been updated it can be converted to pdf

Change these date: automatically on all from number of em cases) which have

|                                                                   |                                                                 |                                                                                                                                                                                                                                                                                                          |                                                                                               | l                                                                                             |                                                                                              |  |  |
|-------------------------------------------------------------------|-----------------------------------------------------------------|----------------------------------------------------------------------------------------------------------------------------------------------------------------------------------------------------------------------------------------------------------------------------------------------------------|-----------------------------------------------------------------------------------------------|-----------------------------------------------------------------------------------------------|----------------------------------------------------------------------------------------------|--|--|
| 2012                                                              |                                                                 | Q2 Apr-June<br>2011                                                                                                                                                                                                                                                                                      | Q3 July-Sept<br>2011                                                                          | Q4 Oct-Dec<br>2011                                                                            | Q1 Jan-Mar<br>2012                                                                           |  |  |
| District Audit Public Interest Reports                            |                                                                 | 0                                                                                                                                                                                                                                                                                                        |                                                                                               |                                                                                               | 0                                                                                            |  |  |
| Objections to the Councils Accounts                               |                                                                 | 0                                                                                                                                                                                                                                                                                                        |                                                                                               |                                                                                               | 0                                                                                            |  |  |
| Referrals to and investigations undertaken by the standards Board |                                                                 |                                                                                                                                                                                                                                                                                                          | <u> </u>                                                                                      |                                                                                               | Ŭ                                                                                            |  |  |
| for England Complaints submitted to the Initial                   |                                                                 | 0                                                                                                                                                                                                                                                                                                        | 0                                                                                             | 0                                                                                             |                                                                                              |  |  |
| Assessment Sub-Committee  Number of Whistleblowing incidents      |                                                                 | 1                                                                                                                                                                                                                                                                                                        | 2                                                                                             | 0                                                                                             | 0                                                                                            |  |  |
| reported Number of challenges to                                  |                                                                 | 1                                                                                                                                                                                                                                                                                                        | 0                                                                                             | 0                                                                                             | 1                                                                                            |  |  |
| procurements Disciplinary action relating to                      |                                                                 | 0                                                                                                                                                                                                                                                                                                        | 0                                                                                             | 3                                                                                             | 2                                                                                            |  |  |
| breaches of the Member/Officer<br>Protocol                        |                                                                 | 0                                                                                                                                                                                                                                                                                                        | 0                                                                                             | 0                                                                                             | 0                                                                                            |  |  |
| Disciplinary action relating to fraud                             |                                                                 | 0                                                                                                                                                                                                                                                                                                        | 0                                                                                             | 0                                                                                             | 0                                                                                            |  |  |
| Freedom of Information Act                                        |                                                                 |                                                                                                                                                                                                                                                                                                          |                                                                                               |                                                                                               |                                                                                              |  |  |
| Indicators                                                        | Total number of requests received                               | 326                                                                                                                                                                                                                                                                                                      | 341                                                                                           | 358                                                                                           | 418                                                                                          |  |  |
|                                                                   | Number of requests compliant                                    | 266                                                                                                                                                                                                                                                                                                      | 293                                                                                           | 291                                                                                           | 336                                                                                          |  |  |
|                                                                   | Non compliant requests                                          | 60                                                                                                                                                                                                                                                                                                       | 48                                                                                            | 67                                                                                            | 82                                                                                           |  |  |
|                                                                   | Number of requests still open and within the 20 working days    | 38                                                                                                                                                                                                                                                                                                       | 46                                                                                            | 46                                                                                            | 32                                                                                           |  |  |
|                                                                   | Number withheld due to exemptions/fees applied                  | 43                                                                                                                                                                                                                                                                                                       | 30                                                                                            | 30                                                                                            | 28                                                                                           |  |  |
|                                                                   | Number of appeals made internally                               | 0                                                                                                                                                                                                                                                                                                        |                                                                                               | 0                                                                                             | 0                                                                                            |  |  |
|                                                                   | Number of appeals to FOI                                        | 0                                                                                                                                                                                                                                                                                                        |                                                                                               | 0                                                                                             | 0                                                                                            |  |  |
| Industrial Action taken or notified                               | Commissioner                                                    | 0                                                                                                                                                                                                                                                                                                        |                                                                                               | 0                                                                                             | 0                                                                                            |  |  |
| Industrial Action taken or notified                               |                                                                 | Q2 2011                                                                                                                                                                                                                                                                                                  | Q3 2011                                                                                       | Q4 2011                                                                                       | Q1 2012                                                                                      |  |  |
| Number of Employment Tribunals                                    |                                                                 | Q2 2011                                                                                                                                                                                                                                                                                                  | Q3 2011                                                                                       | Q+ Z011                                                                                       | QT ZUTZ                                                                                      |  |  |
| received                                                          | New cases                                                       | 5                                                                                                                                                                                                                                                                                                        | 3                                                                                             | 3                                                                                             | 3                                                                                            |  |  |
|                                                                   | Outstanding cases                                               | Number of outstanding cases is 10 (including 2 Hfl) plus 3 appeals/reviews (1 HFl) and 2 multiple claims - (Pensions 26 individual pension claims, 20 Equal Pay Homecarer claims). 10 outstanding Includes 1 case lost with Remedy Hearing judgment outstanding and 1 case lost where LBI are appealing. |                                                                                               |                                                                                               |                                                                                              |  |  |
|                                                                   | Disposed of cases                                               | Review).                                                                                                                                                                                                                                                                                                 | umber of cases disposed of this period last year was 8 (4 won, 4                              |                                                                                               |                                                                                              |  |  |
|                                                                   | Types of cases received                                         | Of the 3 cases brought against the Council this quarter, 2 claimed unfair dismissal, 2 disability discrimination, 1 race discrimination and 1 protected victimisation.                                                                                                                                   |                                                                                               |                                                                                               |                                                                                              |  |  |
| Number of New Ombudsmen complaints received                       | Total                                                           | 16                                                                                                                                                                                                                                                                                                       | 9                                                                                             | 10                                                                                            | 10                                                                                           |  |  |
| complaints received                                               | Corporate Resources                                             | 16<br>1                                                                                                                                                                                                                                                                                                  | 0                                                                                             |                                                                                               | 18<br>0                                                                                      |  |  |
|                                                                   | Childrens Services                                              | 0                                                                                                                                                                                                                                                                                                        | 0                                                                                             | 0                                                                                             | 1                                                                                            |  |  |
|                                                                   | Environment & Regeneration                                      | 1                                                                                                                                                                                                                                                                                                        | 1                                                                                             | 2                                                                                             | 10                                                                                           |  |  |
|                                                                   | Finance                                                         | 2                                                                                                                                                                                                                                                                                                        | 0                                                                                             | 1                                                                                             | 1                                                                                            |  |  |
|                                                                   | Homes for Islington (incl. PFI) Housing & Adult Social Services | 9                                                                                                                                                                                                                                                                                                        | 4                                                                                             | 5                                                                                             | 6                                                                                            |  |  |
|                                                                   | Other                                                           | 0                                                                                                                                                                                                                                                                                                        | 0                                                                                             | 0                                                                                             | 0                                                                                            |  |  |
| Number of Ombudsmen complaints settled                            | Complaints settled                                              | 18                                                                                                                                                                                                                                                                                                       | 19                                                                                            |                                                                                               | 11                                                                                           |  |  |
|                                                                   | Total no. where compensation paid                               |                                                                                                                                                                                                                                                                                                          | 7                                                                                             | 0                                                                                             | 1                                                                                            |  |  |
|                                                                   | Corporate Resources                                             | 0                                                                                                                                                                                                                                                                                                        | 0                                                                                             |                                                                                               |                                                                                              |  |  |
|                                                                   | Childrens Services                                              | 1                                                                                                                                                                                                                                                                                                        | 1                                                                                             |                                                                                               | 0                                                                                            |  |  |
|                                                                   | Environment & Regeneration                                      | 5                                                                                                                                                                                                                                                                                                        | 9                                                                                             |                                                                                               | 6                                                                                            |  |  |
|                                                                   | Finance                                                         | 0                                                                                                                                                                                                                                                                                                        |                                                                                               |                                                                                               | 0                                                                                            |  |  |
|                                                                   | Homes for Islington (incl. PFI)                                 | 5                                                                                                                                                                                                                                                                                                        |                                                                                               | 4                                                                                             | 3                                                                                            |  |  |
|                                                                   | Housing & Adult Social Services                                 | 3                                                                                                                                                                                                                                                                                                        |                                                                                               |                                                                                               | 2                                                                                            |  |  |
|                                                                   | Other                                                           | 0                                                                                                                                                                                                                                                                                                        |                                                                                               |                                                                                               | 0                                                                                            |  |  |
| Ombudsman maladministration                                       |                                                                 | There were no<br>maladministra-<br>tion reports<br>issued against<br>the Council<br>during Q2                                                                                                                                                                                                            | There were no<br>maladministra-<br>tion reports<br>issued against<br>the Council<br>during Q3 | There were no<br>maladministra-<br>tion reports<br>issued against<br>the Council<br>during Q4 | There were no<br>maladministrat<br>ion reports<br>issued against<br>the Council<br>during Q1 |  |  |
| L                                                                 | 1                                                               | 1                                                                                                                                                                                                                                                                                                        | L                                                                                             | <u> </u>                                                                                      |                                                                                              |  |  |