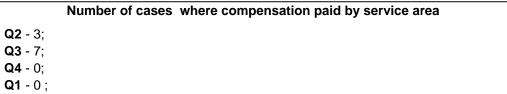

When the scorecard has been updated it can be converted to pdf

Change these date: automatically on all from number of em cases) which have

|                                                                   |                                                                 |                                                                                                                                                                                                                                                                                                          |                                                                                               | l                                                                                             |                                                                                              |  |  |
|-------------------------------------------------------------------|-----------------------------------------------------------------|----------------------------------------------------------------------------------------------------------------------------------------------------------------------------------------------------------------------------------------------------------------------------------------------------------|-----------------------------------------------------------------------------------------------|-----------------------------------------------------------------------------------------------|----------------------------------------------------------------------------------------------|--|--|
| 2012                                                              |                                                                 | Q2 Apr-June<br>2011                                                                                                                                                                                                                                                                                      | Q3 July-Sept<br>2011                                                                          | Q4 Oct-Dec<br>2011                                                                            | Q1 Jan-Mar<br>2012                                                                           |  |  |
| District Audit Public Interest Reports                            |                                                                 | 0                                                                                                                                                                                                                                                                                                        |                                                                                               |                                                                                               | 0                                                                                            |  |  |
| Objections to the Councils Accounts                               |                                                                 | 0                                                                                                                                                                                                                                                                                                        |                                                                                               |                                                                                               | 0                                                                                            |  |  |
| Referrals to and investigations undertaken by the standards Board |                                                                 |                                                                                                                                                                                                                                                                                                          | <u> </u>                                                                                      |                                                                                               | Ŭ                                                                                            |  |  |
| for England Complaints submitted to the Initial                   |                                                                 | 0                                                                                                                                                                                                                                                                                                        | 0                                                                                             | 0                                                                                             |                                                                                              |  |  |
| Assessment Sub-Committee  Number of Whistleblowing incidents      |                                                                 | 1                                                                                                                                                                                                                                                                                                        | 2                                                                                             | 0                                                                                             | 0                                                                                            |  |  |
| reported Number of challenges to                                  |                                                                 | 1                                                                                                                                                                                                                                                                                                        | 0                                                                                             | 0                                                                                             | 1                                                                                            |  |  |
| procurements Disciplinary action relating to                      |                                                                 | 0                                                                                                                                                                                                                                                                                                        | 0                                                                                             | 3                                                                                             | 2                                                                                            |  |  |
| breaches of the Member/Officer<br>Protocol                        |                                                                 | 0                                                                                                                                                                                                                                                                                                        | 0                                                                                             | 0                                                                                             | 0                                                                                            |  |  |
| Disciplinary action relating to fraud                             |                                                                 | 0                                                                                                                                                                                                                                                                                                        | 0                                                                                             | 0                                                                                             | 0                                                                                            |  |  |
| Freedom of Information Act                                        |                                                                 |                                                                                                                                                                                                                                                                                                          |                                                                                               |                                                                                               |                                                                                              |  |  |
| Indicators                                                        | Total number of requests received                               | 326                                                                                                                                                                                                                                                                                                      | 341                                                                                           | 358                                                                                           | 418                                                                                          |  |  |
|                                                                   | Number of requests compliant                                    | 266                                                                                                                                                                                                                                                                                                      | 293                                                                                           | 291                                                                                           | 336                                                                                          |  |  |
|                                                                   | Non compliant requests                                          | 60                                                                                                                                                                                                                                                                                                       | 48                                                                                            | 67                                                                                            | 82                                                                                           |  |  |
|                                                                   | Number of requests still open and within the 20 working days    | 38                                                                                                                                                                                                                                                                                                       | 46                                                                                            | 46                                                                                            | 32                                                                                           |  |  |
|                                                                   | Number withheld due to exemptions/fees applied                  | 43                                                                                                                                                                                                                                                                                                       | 30                                                                                            | 30                                                                                            | 28                                                                                           |  |  |
|                                                                   | Number of appeals made internally                               | 0                                                                                                                                                                                                                                                                                                        |                                                                                               | 0                                                                                             | 0                                                                                            |  |  |
|                                                                   | Number of appeals to FOI                                        | 0                                                                                                                                                                                                                                                                                                        |                                                                                               | 0                                                                                             | 0                                                                                            |  |  |
| Industrial Action taken or notified                               | Commissioner                                                    | 0                                                                                                                                                                                                                                                                                                        |                                                                                               | 0                                                                                             | 0                                                                                            |  |  |
| Industrial Action taken or notified                               |                                                                 | Q2 2011                                                                                                                                                                                                                                                                                                  | Q3 2011                                                                                       | Q4 2011                                                                                       | Q1 2012                                                                                      |  |  |
| Number of Employment Tribunals                                    |                                                                 | Q2 2011                                                                                                                                                                                                                                                                                                  | Q3 2011                                                                                       | Q+ Z011                                                                                       | QT ZUTZ                                                                                      |  |  |
| received                                                          | New cases                                                       | 5                                                                                                                                                                                                                                                                                                        | 3                                                                                             | 3                                                                                             | 3                                                                                            |  |  |
|                                                                   | Outstanding cases                                               | Number of outstanding cases is 10 (including 2 Hfl) plus 3 appeals/reviews (1 HFl) and 2 multiple claims - (Pensions 26 individual pension claims, 20 Equal Pay Homecarer claims). 10 outstanding Includes 1 case lost with Remedy Hearing judgment outstanding and 1 case lost where LBI are appealing. |                                                                                               |                                                                                               |                                                                                              |  |  |
|                                                                   | Disposed of cases                                               | Review).                                                                                                                                                                                                                                                                                                 | umber of cases disposed of this period last year was 8 (4 won, 4                              |                                                                                               |                                                                                              |  |  |
|                                                                   | Types of cases received                                         | Of the 3 cases brought against the Council this quarter, 2 claimed unfair dismissal, 2 disability discrimination, 1 race discrimination and 1 protected victimisation.                                                                                                                                   |                                                                                               |                                                                                               |                                                                                              |  |  |
| Number of New Ombudsmen complaints received                       | Total                                                           | 16                                                                                                                                                                                                                                                                                                       | 9                                                                                             | 10                                                                                            | 10                                                                                           |  |  |
| complaints received                                               | Corporate Resources                                             | 16<br>1                                                                                                                                                                                                                                                                                                  | 0                                                                                             |                                                                                               | 18<br>0                                                                                      |  |  |
|                                                                   | Childrens Services                                              | 0                                                                                                                                                                                                                                                                                                        | 0                                                                                             | 0                                                                                             | 1                                                                                            |  |  |
|                                                                   | Environment & Regeneration                                      | 1                                                                                                                                                                                                                                                                                                        | 1                                                                                             | 2                                                                                             | 10                                                                                           |  |  |
|                                                                   | Finance                                                         | 2                                                                                                                                                                                                                                                                                                        | 0                                                                                             | 1                                                                                             | 1                                                                                            |  |  |
|                                                                   | Homes for Islington (incl. PFI) Housing & Adult Social Services | 9                                                                                                                                                                                                                                                                                                        | 4                                                                                             | 5                                                                                             | 6                                                                                            |  |  |
|                                                                   | Other                                                           | 0                                                                                                                                                                                                                                                                                                        | 0                                                                                             | 0                                                                                             | 0                                                                                            |  |  |
| Number of Ombudsmen complaints settled                            | Complaints settled                                              | 18                                                                                                                                                                                                                                                                                                       | 19                                                                                            |                                                                                               | 11                                                                                           |  |  |
|                                                                   | Total no. where compensation paid                               |                                                                                                                                                                                                                                                                                                          | 7                                                                                             | 0                                                                                             | 1                                                                                            |  |  |
|                                                                   | Corporate Resources                                             | 0                                                                                                                                                                                                                                                                                                        | 0                                                                                             |                                                                                               |                                                                                              |  |  |
|                                                                   | Childrens Services                                              | 1                                                                                                                                                                                                                                                                                                        | 1                                                                                             |                                                                                               | 0                                                                                            |  |  |
|                                                                   | Environment & Regeneration                                      | 5                                                                                                                                                                                                                                                                                                        | 9                                                                                             |                                                                                               | 6                                                                                            |  |  |
|                                                                   | Finance                                                         | 0                                                                                                                                                                                                                                                                                                        |                                                                                               |                                                                                               | 0                                                                                            |  |  |
|                                                                   | Homes for Islington (incl. PFI)                                 | 5                                                                                                                                                                                                                                                                                                        |                                                                                               | 4                                                                                             | 3                                                                                            |  |  |
|                                                                   | Housing & Adult Social Services                                 | 3                                                                                                                                                                                                                                                                                                        |                                                                                               |                                                                                               | 2                                                                                            |  |  |
|                                                                   | Other                                                           | 0                                                                                                                                                                                                                                                                                                        |                                                                                               |                                                                                               | 0                                                                                            |  |  |
| Ombudsman maladministration                                       |                                                                 | There were no<br>maladministra-<br>tion reports<br>issued against<br>the Council<br>during Q2                                                                                                                                                                                                            | There were no<br>maladministra-<br>tion reports<br>issued against<br>the Council<br>during Q3 | There were no<br>maladministra-<br>tion reports<br>issued against<br>the Council<br>during Q4 | There were no<br>maladministrat<br>ion reports<br>issued against<br>the Council<br>during Q1 |  |  |
| L                                                                 | 1                                                               | 1                                                                                                                                                                                                                                                                                                        | L                                                                                             | <u> </u>                                                                                      |                                                                                              |  |  |