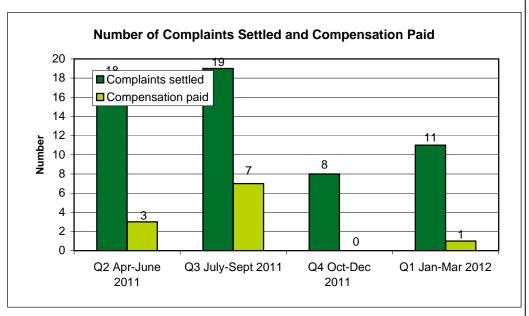

When the scorecard has been updated it can be converted to pdf

Change these date: automatically on all from number of em cases) which have

|                                                                   |                                                                 |                                                                                                                                                                                                                                                                                                          |                                                                                               | l                                                                                             |                                                                                              |  |  |
|-------------------------------------------------------------------|-----------------------------------------------------------------|----------------------------------------------------------------------------------------------------------------------------------------------------------------------------------------------------------------------------------------------------------------------------------------------------------|-----------------------------------------------------------------------------------------------|-----------------------------------------------------------------------------------------------|----------------------------------------------------------------------------------------------|--|--|
| 2012                                                              |                                                                 | Q2 Apr-June<br>2011                                                                                                                                                                                                                                                                                      | Q3 July-Sept<br>2011                                                                          | Q4 Oct-Dec<br>2011                                                                            | Q1 Jan-Mar<br>2012                                                                           |  |  |
| District Audit Public Interest Reports                            |                                                                 | 0                                                                                                                                                                                                                                                                                                        |                                                                                               |                                                                                               | 0                                                                                            |  |  |
| Objections to the Councils Accounts                               |                                                                 | 0                                                                                                                                                                                                                                                                                                        |                                                                                               |                                                                                               | 0                                                                                            |  |  |
| Referrals to and investigations undertaken by the standards Board |                                                                 |                                                                                                                                                                                                                                                                                                          | <u> </u>                                                                                      |                                                                                               | Ŭ                                                                                            |  |  |
| for England Complaints submitted to the Initial                   |                                                                 | 0                                                                                                                                                                                                                                                                                                        | 0                                                                                             | 0                                                                                             |                                                                                              |  |  |
| Assessment Sub-Committee  Number of Whistleblowing incidents      |                                                                 | 1                                                                                                                                                                                                                                                                                                        | 2                                                                                             | 0                                                                                             | 0                                                                                            |  |  |
| reported Number of challenges to                                  |                                                                 | 1                                                                                                                                                                                                                                                                                                        | 0                                                                                             | 0                                                                                             | 1                                                                                            |  |  |
| procurements Disciplinary action relating to                      |                                                                 | 0                                                                                                                                                                                                                                                                                                        | 0                                                                                             | 3                                                                                             | 2                                                                                            |  |  |
| breaches of the Member/Officer<br>Protocol                        |                                                                 | 0                                                                                                                                                                                                                                                                                                        | 0                                                                                             | 0                                                                                             | 0                                                                                            |  |  |
| Disciplinary action relating to fraud                             |                                                                 | 0                                                                                                                                                                                                                                                                                                        | 0                                                                                             | 0                                                                                             | 0                                                                                            |  |  |
| Freedom of Information Act                                        |                                                                 |                                                                                                                                                                                                                                                                                                          |                                                                                               |                                                                                               |                                                                                              |  |  |
| Indicators                                                        | Total number of requests received                               | 326                                                                                                                                                                                                                                                                                                      | 341                                                                                           | 358                                                                                           | 418                                                                                          |  |  |
|                                                                   | Number of requests compliant                                    | 266                                                                                                                                                                                                                                                                                                      | 293                                                                                           | 291                                                                                           | 336                                                                                          |  |  |
|                                                                   | Non compliant requests                                          | 60                                                                                                                                                                                                                                                                                                       | 48                                                                                            | 67                                                                                            | 82                                                                                           |  |  |
|                                                                   | Number of requests still open and within the 20 working days    | 38                                                                                                                                                                                                                                                                                                       | 46                                                                                            | 46                                                                                            | 32                                                                                           |  |  |
|                                                                   | Number withheld due to exemptions/fees applied                  | 43                                                                                                                                                                                                                                                                                                       | 30                                                                                            | 30                                                                                            | 28                                                                                           |  |  |
|                                                                   | Number of appeals made internally                               | 0                                                                                                                                                                                                                                                                                                        |                                                                                               | 0                                                                                             | 0                                                                                            |  |  |
|                                                                   | Number of appeals to FOI                                        | 0                                                                                                                                                                                                                                                                                                        |                                                                                               | 0                                                                                             | 0                                                                                            |  |  |
| Industrial Action taken or notified                               | Commissioner                                                    | 0                                                                                                                                                                                                                                                                                                        |                                                                                               | 0                                                                                             | 0                                                                                            |  |  |
| Industrial Action taken or notified                               |                                                                 | Q2 2011                                                                                                                                                                                                                                                                                                  | Q3 2011                                                                                       | Q4 2011                                                                                       | Q1 2012                                                                                      |  |  |
| Number of Employment Tribunals                                    |                                                                 | Q2 2011                                                                                                                                                                                                                                                                                                  | Q3 2011                                                                                       | Q+ Z011                                                                                       | QT ZUTZ                                                                                      |  |  |
| received                                                          | New cases                                                       | 5                                                                                                                                                                                                                                                                                                        | 3                                                                                             | 3                                                                                             | 3                                                                                            |  |  |
|                                                                   | Outstanding cases                                               | Number of outstanding cases is 10 (including 2 Hfl) plus 3 appeals/reviews (1 HFl) and 2 multiple claims - (Pensions 26 individual pension claims, 20 Equal Pay Homecarer claims). 10 outstanding Includes 1 case lost with Remedy Hearing judgment outstanding and 1 case lost where LBI are appealing. |                                                                                               |                                                                                               |                                                                                              |  |  |
|                                                                   | Disposed of cases                                               | Review).                                                                                                                                                                                                                                                                                                 | umber of cases disposed of this period last year was 8 (4 won, 4                              |                                                                                               |                                                                                              |  |  |
|                                                                   | Types of cases received                                         | Of the 3 cases brought against the Council this quarter, 2 claimed unfair dismissal, 2 disability discrimination, 1 race discrimination and 1 protected victimisation.                                                                                                                                   |                                                                                               |                                                                                               |                                                                                              |  |  |
| Number of New Ombudsmen complaints received                       | Total                                                           | 16                                                                                                                                                                                                                                                                                                       | 9                                                                                             | 10                                                                                            | 10                                                                                           |  |  |
| complaints received                                               | Corporate Resources                                             | 16<br>1                                                                                                                                                                                                                                                                                                  | 0                                                                                             |                                                                                               | 18<br>0                                                                                      |  |  |
|                                                                   | Childrens Services                                              | 0                                                                                                                                                                                                                                                                                                        | 0                                                                                             | 0                                                                                             | 1                                                                                            |  |  |
|                                                                   | Environment & Regeneration                                      | 1                                                                                                                                                                                                                                                                                                        | 1                                                                                             | 2                                                                                             | 10                                                                                           |  |  |
|                                                                   | Finance                                                         | 2                                                                                                                                                                                                                                                                                                        | 0                                                                                             | 1                                                                                             | 1                                                                                            |  |  |
|                                                                   | Homes for Islington (incl. PFI) Housing & Adult Social Services | 9                                                                                                                                                                                                                                                                                                        | 4                                                                                             | 5                                                                                             | 6                                                                                            |  |  |
|                                                                   | Other                                                           | 0                                                                                                                                                                                                                                                                                                        | 0                                                                                             | 0                                                                                             | 0                                                                                            |  |  |
| Number of Ombudsmen complaints settled                            | Complaints settled                                              | 18                                                                                                                                                                                                                                                                                                       | 19                                                                                            |                                                                                               | 11                                                                                           |  |  |
|                                                                   | Total no. where compensation paid                               |                                                                                                                                                                                                                                                                                                          | 7                                                                                             | 0                                                                                             | 1                                                                                            |  |  |
|                                                                   | Corporate Resources                                             | 0                                                                                                                                                                                                                                                                                                        | 0                                                                                             |                                                                                               |                                                                                              |  |  |
|                                                                   | Childrens Services                                              | 1                                                                                                                                                                                                                                                                                                        | 1                                                                                             |                                                                                               | 0                                                                                            |  |  |
|                                                                   | Environment & Regeneration                                      | 5                                                                                                                                                                                                                                                                                                        | 9                                                                                             |                                                                                               | 6                                                                                            |  |  |
|                                                                   | Finance                                                         | 0                                                                                                                                                                                                                                                                                                        |                                                                                               |                                                                                               | 0                                                                                            |  |  |
|                                                                   | Homes for Islington (incl. PFI)                                 | 5                                                                                                                                                                                                                                                                                                        |                                                                                               | 4                                                                                             | 3                                                                                            |  |  |
|                                                                   | Housing & Adult Social Services                                 | 3                                                                                                                                                                                                                                                                                                        |                                                                                               |                                                                                               | 2                                                                                            |  |  |
|                                                                   | Other                                                           | 0                                                                                                                                                                                                                                                                                                        |                                                                                               |                                                                                               | 0                                                                                            |  |  |
| Ombudsman maladministration                                       |                                                                 | There were no<br>maladministra-<br>tion reports<br>issued against<br>the Council<br>during Q2                                                                                                                                                                                                            | There were no<br>maladministra-<br>tion reports<br>issued against<br>the Council<br>during Q3 | There were no<br>maladministra-<br>tion reports<br>issued against<br>the Council<br>during Q4 | There were no<br>maladministrat<br>ion reports<br>issued against<br>the Council<br>during Q1 |  |  |
| L                                                                 | 1                                                               | 1                                                                                                                                                                                                                                                                                                        | L                                                                                             | <u> </u>                                                                                      |                                                                                              |  |  |