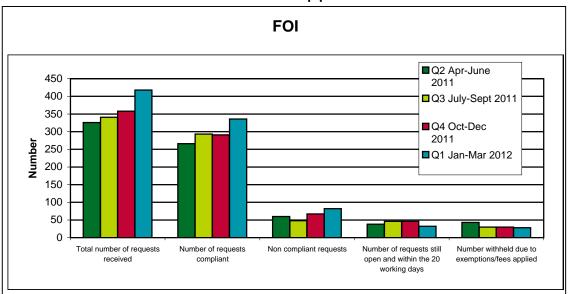

## Appendix A - Standards and Ethics Indicators 2012

418 FOI requests were received betweenJan-Mar 2012 (Quarter 1)
Of the 418 requests received in Q1 336 were compliant and 82 non compliant and 28 were withheld due to exemptions fees applied (8 partial disclosure and 20 fully exempt).

When the scorecard has been updated it can be converted to pdf

Change these date: automatically on all from number of em cases) which have

|                                                                   |                                                                 |                                                                                                                                                                                                                                                                                                          |                                                                                               | l                                                                                             |                                                                                              |  |  |
|-------------------------------------------------------------------|-----------------------------------------------------------------|----------------------------------------------------------------------------------------------------------------------------------------------------------------------------------------------------------------------------------------------------------------------------------------------------------|-----------------------------------------------------------------------------------------------|-----------------------------------------------------------------------------------------------|----------------------------------------------------------------------------------------------|--|--|
| 2012                                                              |                                                                 | Q2 Apr-June<br>2011                                                                                                                                                                                                                                                                                      | Q3 July-Sept<br>2011                                                                          | Q4 Oct-Dec<br>2011                                                                            | Q1 Jan-Mar<br>2012                                                                           |  |  |
| District Audit Public Interest Reports                            |                                                                 | 0                                                                                                                                                                                                                                                                                                        |                                                                                               |                                                                                               | 0                                                                                            |  |  |
| Objections to the Councils Accounts                               |                                                                 | 0                                                                                                                                                                                                                                                                                                        |                                                                                               |                                                                                               | 0                                                                                            |  |  |
| Referrals to and investigations undertaken by the standards Board |                                                                 |                                                                                                                                                                                                                                                                                                          | <u> </u>                                                                                      |                                                                                               | Ŭ                                                                                            |  |  |
| for England Complaints submitted to the Initial                   |                                                                 | 0                                                                                                                                                                                                                                                                                                        | 0                                                                                             | 0                                                                                             |                                                                                              |  |  |
| Assessment Sub-Committee  Number of Whistleblowing incidents      |                                                                 | 1                                                                                                                                                                                                                                                                                                        | 2                                                                                             | 0                                                                                             | 0                                                                                            |  |  |
| reported Number of challenges to                                  |                                                                 | 1                                                                                                                                                                                                                                                                                                        | 0                                                                                             | 0                                                                                             | 1                                                                                            |  |  |
| procurements Disciplinary action relating to                      |                                                                 | 0                                                                                                                                                                                                                                                                                                        | 0                                                                                             | 3                                                                                             | 2                                                                                            |  |  |
| breaches of the Member/Officer<br>Protocol                        |                                                                 | 0                                                                                                                                                                                                                                                                                                        | 0                                                                                             | 0                                                                                             | 0                                                                                            |  |  |
| Disciplinary action relating to fraud                             |                                                                 | 0                                                                                                                                                                                                                                                                                                        | 0                                                                                             | 0                                                                                             | 0                                                                                            |  |  |
| Freedom of Information Act                                        |                                                                 |                                                                                                                                                                                                                                                                                                          |                                                                                               |                                                                                               |                                                                                              |  |  |
| Indicators                                                        | Total number of requests received                               | 326                                                                                                                                                                                                                                                                                                      | 341                                                                                           | 358                                                                                           | 418                                                                                          |  |  |
|                                                                   | Number of requests compliant                                    | 266                                                                                                                                                                                                                                                                                                      | 293                                                                                           | 291                                                                                           | 336                                                                                          |  |  |
|                                                                   | Non compliant requests                                          | 60                                                                                                                                                                                                                                                                                                       | 48                                                                                            | 67                                                                                            | 82                                                                                           |  |  |
|                                                                   | Number of requests still open and within the 20 working days    | 38                                                                                                                                                                                                                                                                                                       | 46                                                                                            | 46                                                                                            | 32                                                                                           |  |  |
|                                                                   | Number withheld due to exemptions/fees applied                  | 43                                                                                                                                                                                                                                                                                                       | 30                                                                                            | 30                                                                                            | 28                                                                                           |  |  |
|                                                                   | Number of appeals made internally                               | 0                                                                                                                                                                                                                                                                                                        |                                                                                               | 0                                                                                             | 0                                                                                            |  |  |
|                                                                   | Number of appeals to FOI                                        | 0                                                                                                                                                                                                                                                                                                        |                                                                                               | 0                                                                                             | 0                                                                                            |  |  |
| Industrial Action taken or notified                               | Commissioner                                                    | 0                                                                                                                                                                                                                                                                                                        |                                                                                               | 0                                                                                             | 0                                                                                            |  |  |
| Industrial Action taken or notified                               |                                                                 | Q2 2011                                                                                                                                                                                                                                                                                                  | Q3 2011                                                                                       | Q4 2011                                                                                       | Q1 2012                                                                                      |  |  |
| Number of Employment Tribunals                                    |                                                                 | Q2 2011                                                                                                                                                                                                                                                                                                  | Q3 2011                                                                                       | Q+ Z011                                                                                       | QT ZUTZ                                                                                      |  |  |
| received                                                          | New cases                                                       | 5                                                                                                                                                                                                                                                                                                        | 3                                                                                             | 3                                                                                             | 3                                                                                            |  |  |
|                                                                   | Outstanding cases                                               | Number of outstanding cases is 10 (including 2 Hfl) plus 3 appeals/reviews (1 HFl) and 2 multiple claims - (Pensions 26 individual pension claims, 20 Equal Pay Homecarer claims). 10 outstanding Includes 1 case lost with Remedy Hearing judgment outstanding and 1 case lost where LBI are appealing. |                                                                                               |                                                                                               |                                                                                              |  |  |
|                                                                   | Disposed of cases                                               | Review).                                                                                                                                                                                                                                                                                                 | umber of cases disposed of this period last year was 8 (4 won, 4                              |                                                                                               |                                                                                              |  |  |
|                                                                   | Types of cases received                                         | Of the 3 cases brought against the Council this quarter, 2 claimed unfair dismissal, 2 disability discrimination, 1 race discrimination and 1 protected victimisation.                                                                                                                                   |                                                                                               |                                                                                               |                                                                                              |  |  |
| Number of New Ombudsmen complaints received                       | Total                                                           | 16                                                                                                                                                                                                                                                                                                       | 9                                                                                             | 10                                                                                            | 10                                                                                           |  |  |
| complaints received                                               | Corporate Resources                                             | 16<br>1                                                                                                                                                                                                                                                                                                  | 0                                                                                             |                                                                                               | 18<br>0                                                                                      |  |  |
|                                                                   | Childrens Services                                              | 0                                                                                                                                                                                                                                                                                                        | 0                                                                                             | 0                                                                                             | 1                                                                                            |  |  |
|                                                                   | Environment & Regeneration                                      | 1                                                                                                                                                                                                                                                                                                        | 1                                                                                             | 2                                                                                             | 10                                                                                           |  |  |
|                                                                   | Finance                                                         | 2                                                                                                                                                                                                                                                                                                        | 0                                                                                             | 1                                                                                             | 1                                                                                            |  |  |
|                                                                   | Homes for Islington (incl. PFI) Housing & Adult Social Services | 9                                                                                                                                                                                                                                                                                                        | 4                                                                                             | 5                                                                                             | 6                                                                                            |  |  |
|                                                                   | Other                                                           | 0                                                                                                                                                                                                                                                                                                        | 0                                                                                             | 0                                                                                             | 0                                                                                            |  |  |
| Number of Ombudsmen complaints settled                            | Complaints settled                                              | 18                                                                                                                                                                                                                                                                                                       | 19                                                                                            |                                                                                               | 11                                                                                           |  |  |
|                                                                   | Total no. where compensation paid                               |                                                                                                                                                                                                                                                                                                          | 7                                                                                             | 0                                                                                             | 1                                                                                            |  |  |
|                                                                   | Corporate Resources                                             | 0                                                                                                                                                                                                                                                                                                        | 0                                                                                             |                                                                                               |                                                                                              |  |  |
|                                                                   | Childrens Services                                              | 1                                                                                                                                                                                                                                                                                                        | 1                                                                                             |                                                                                               | 0                                                                                            |  |  |
|                                                                   | Environment & Regeneration                                      | 5                                                                                                                                                                                                                                                                                                        | 9                                                                                             |                                                                                               | 6                                                                                            |  |  |
|                                                                   | Finance                                                         | 0                                                                                                                                                                                                                                                                                                        |                                                                                               |                                                                                               | 0                                                                                            |  |  |
|                                                                   | Homes for Islington (incl. PFI)                                 | 5                                                                                                                                                                                                                                                                                                        |                                                                                               | 4                                                                                             | 3                                                                                            |  |  |
|                                                                   | Housing & Adult Social Services                                 | 3                                                                                                                                                                                                                                                                                                        |                                                                                               |                                                                                               | 2                                                                                            |  |  |
|                                                                   | Other                                                           | 0                                                                                                                                                                                                                                                                                                        |                                                                                               |                                                                                               | 0                                                                                            |  |  |
| Ombudsman maladministration                                       |                                                                 | There were no<br>maladministra-<br>tion reports<br>issued against<br>the Council<br>during Q2                                                                                                                                                                                                            | There were no<br>maladministra-<br>tion reports<br>issued against<br>the Council<br>during Q3 | There were no<br>maladministra-<br>tion reports<br>issued against<br>the Council<br>during Q4 | There were no<br>maladministrat<br>ion reports<br>issued against<br>the Council<br>during Q1 |  |  |
| L                                                                 | 1                                                               | 1                                                                                                                                                                                                                                                                                                        | L                                                                                             | <u> </u>                                                                                      |                                                                                              |  |  |